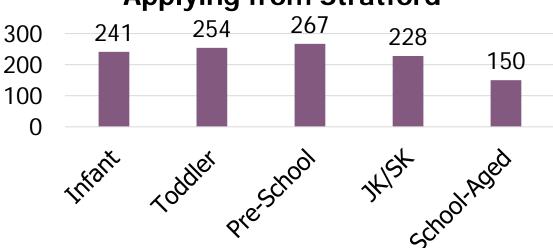

### Children's Services

Total number of children 1,140 on the child care waitlist applying from Stratford

Percentage of the total child care waitlist applying from Stratford