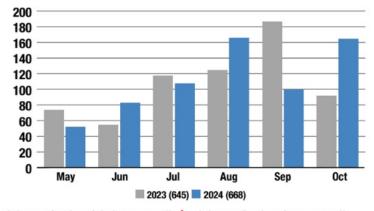

# Council Finance & Labour Relations Update

May 20, 2025

- 2025 YTD budget is on track
- 2024 Audited Financial Statements awaiting Board approval
- MAT Q1
- \$25,000 Ontario Seniors
   Community Grant Program |
   Stratford Walking Soccer
- \$50,000 OCAF Lights On Stratford grant application
- Stratford Destination Development Fund (DDF)
- Stratford After Dark / Après Theatre Music Pop-up Fund
- 2025 RESEARCH:
  - Stratford Tourism Resident Sentiment Survey
  - Tourism Supply-Chain Analysis Report
  - Indigenous Tourism Assessment