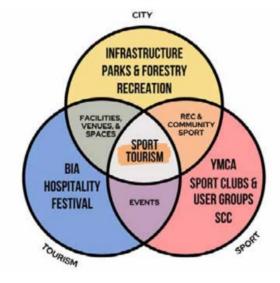

g experiences were held in partnership with

the Stratford Country Club as part of Lights On Stratford. Glow & Throw attracted over 550 participants over 5 weeks and received overwhelmingly positive feedback, including testimonials such as:

"The family experience of Glow and Throw Curling was excellent. We had no experienced curlers, and it felt really comfortable playing for fun and not worrying about technique or abilities...Everybody had an amazing time, and we would go again if the opportunity ever arises.." – Monique B

"I was so pleased with the afternoon. From a kind hello when we entered, to excellent instruction, everything was covered. The venue was beautiful, the hot chocolate made with care, and the Glow added a fun element.." – Marjori M

#### VisitStratford.ca/sporttourism



# **Municipal Cultural Plan**

The City of Stratford, in partnership with Destination Stratford, started work in 2022 on a Municipal Cultural Plan for Stratford. The project gathered information through public consultations and provided recommendations for growth and next steps. The final Municipal Cultural Plan was presented to City Council in June 2023. The Municipal Cultural Plan offers guidance on the long-term and short-term growth of Stratford's cultural fabric and community, and knits together policies covering a wide range of areas and cultural sectors into a growth strategy that sets the city on a path towards its desired long-term vision.

In 2024, the position of Culture, Sport & Sponsorship Coordinator within the City of Stratford's Community Services department began in Augu