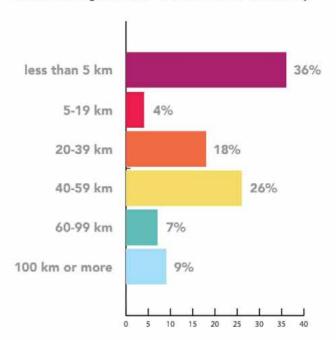

#### PATRONS | PLACE OF RESIDENCE

Mobility data reports (provided by Propulso: Ethical Data Intelligence Platform - propulso.io) for the December 13, 2024 to January 19, 2025 festival period used mobility data to accurately provide the place of residence of patrons that visited the geo-fenced Lights On Stratford main locations (Market Square, Tom Patterson Island, Veterans Drive Bandshell and LightWall).

Patron residence location is reflected in the 2 heatmaps to the right, with red being the highest density.

#### PATRONS | TRAVEL DISTANCE

Similarly, the mobility data reports provide the distance from the patron place of residence to Stratford.

The average travel distance was 35.7 km with 36% local, 22% regional and 42% from over 40km away.







#### 2024/25 BIA SURVEY | BACKGROUND

Downtown Stratford BIA surveyed its members between February 5, 2025 and February 14, 2025 about Lights On Stratford 2024/25 and received 34 RESPONSES.

Survey respondent comments included:

- "I met customers from as far away as Michigan, as well as from the GTA, London, Kitchener, etc... who have regularly visited for the Theatre, but came specifically for LOS this year."
- "I like how it brings people together. I loved seeing groups of friends and families out enjoying the lights together. I wish it was longer:)"
- "Well-organized, engaging, and clearly well-marketed based on our conversations with customers."
- "Great family and friends activities that only enhances Stratford as a place to visit or enjoy as a resident."
- "I love everything a