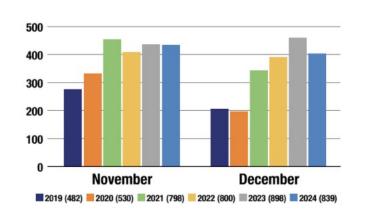

# Council Finance & Labour Relations Update

May 20, 2025

- 2025 YTD budget is on track
- 2024 Audited Financial Statements awaiting Board approval
- MAT Q1
- \$25,000 Ontario Seniors
   Community Grant Program |
   Stratford Walking Soccer
- \$50,000 OCAF Lights On Stratford grant application
- Stratford Destination Development Fund (DDF)
- Stratford After Dark / Après Theatre Music Pop-up Fund
- 2025 RESEARCH:
  - Stratford Tourism Resident Sentiment Survey
  - Tourism Supply-Chain Analysis Report
  - Indigenous Tourism Assessment