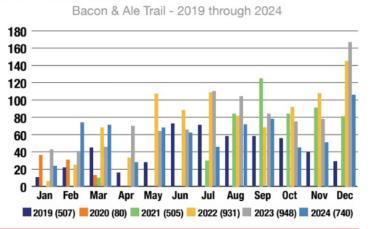

# Council Finance & Labour Relations Update

May 20, 2025

- 2025 YTD budget is on track
- 2024 Audited Financial Statements awaiting Board approval
- MAT Q1
- \$25,000 Ontario Seniors
   Community Grant Program |
   Stratford Walking Soccer
- \$50,000 OCAF Lights On Stratford grant application
- Stratford Destination Development Fund (DDF)
- Stratford After Dark / Après Theatre Music Pop-up Fund
- 2025 RESEARCH:
  - Stratford Tourism Resident Sentiment Survey
  - Tourism Supply-Chain Analysis Report
  - Indigenous Tourism Assessment