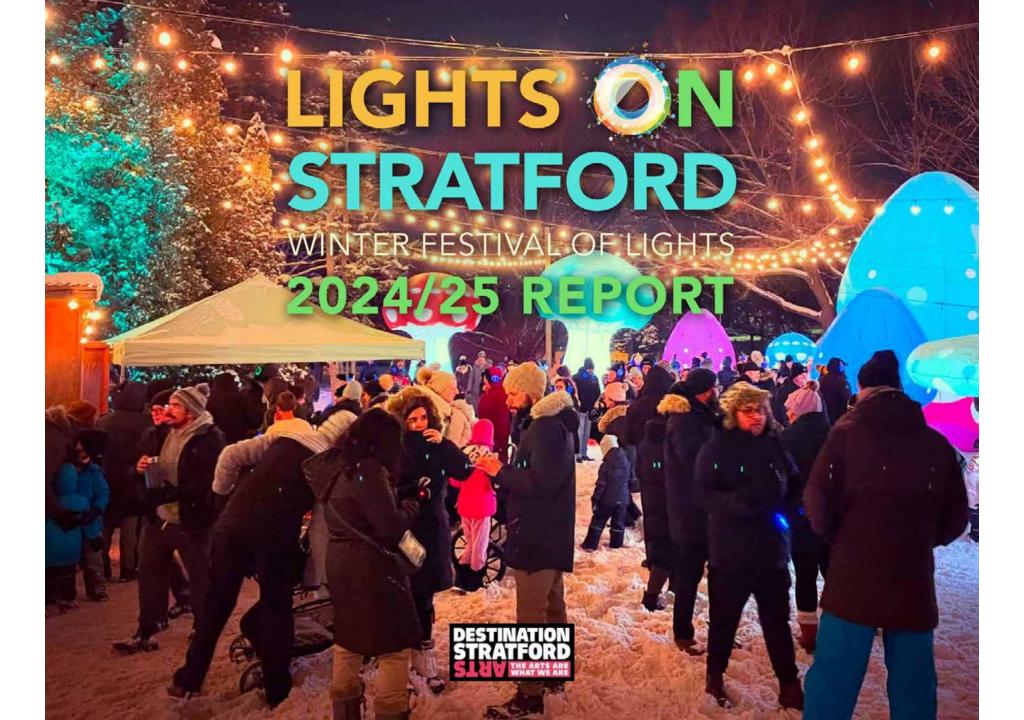

# Council Finance & Labour Relations Update

May 20, 2025

- 2025 YTD budget is on track
- 2024 Audited Financial Statements awaiting Board approval
- MAT Q1
- \$25,000 Ontario Seniors
   Community Grant Program |
   Stratford Walking Soccer
- \$50,000 OCAF Lights On Stratford grant application
- Stratford Destination Development Fund (DDF)
- Stratford After Dark / Après Theatre Music Pop-up Fund
- 2025 RESEARCH:
  - Stratford Tourism Resident Sentiment Survey
  - Tourism Supply-Chain Analysis Report
  - Indigenous Tourism Assessment