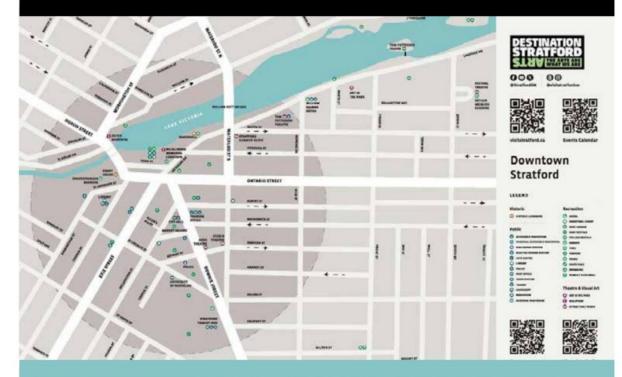

# Council Finance & Labour Relations Update

May 20, 2025

- 2025 YTD budget is on track
- 2024 Audited Financial Statements awaiting Board approval
- MAT Q1
- \$25,000 Ontario Seniors
   Community Grant Program |
   Stratford Walking Soccer
- \$50,000 OCAF Lights On Stratford grant application
- Stratford Destination Development Fund (DDF)
- Stratford After Dark / Après Theatre Music Pop-up Fund
- 2025 RESEARCH:
  - Stratford Tourism Resident Sentiment Survey
  - Tourism Supply-Chain Analysis Report
  - Indigenous Tourism Assessment