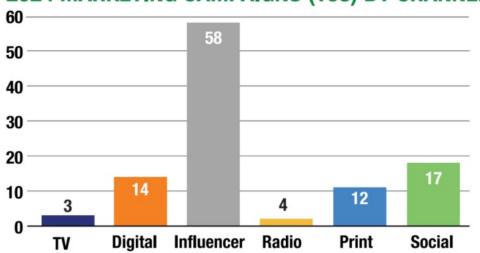

# Council Finance & Labour Relations Update

May 20, 2025

- 2025 YTD budget is on track
- 2024 Audited Financial Statements awaiting Board approval
- MAT Q1
- \$25,000 Ontario Seniors
   Community Grant Program |
   Stratford Walking Soccer
- \$50,000 OCAF Lights On Stratford grant application
- Stratford Destination Development Fund (DDF)
- Stratford After Dark / Après Theatre Music Pop-up Fund
- 2025 RESEARCH:
  - Stratford Tourism Resident Sentiment Survey
  - Tourism Supply-Chain Analysis Report
  - Indigenous Tourism Assessment