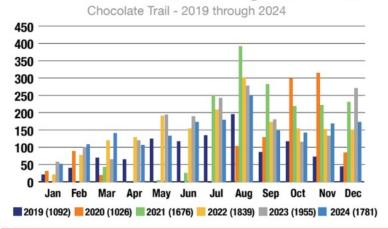

ve not only supports the local economy by driving traffic to participating businesses but also provides a dynamic platform for Destination Stratford to promote its range of retailers and dining establishments through an engaging, hands-on experience. Furthermore, it enables Destination Stratford to track sales and monitor the increased foot traffic to businesses. while encouraging visitors to extend their stay and fully immerse themselves in the offerings of our vibrant destination.

In 2024, over 110 local businesses collectively participated across our 4 culinary trails. These participants saw over 20,000 visits to their businesses!

# Destination Stratford has seen a consistent rise in culinary trails sales across all 4 trails, resulting in over 20,000 local businesses visited in 2024





PERCENTAGE INCREASE OVER PRE-PANDEMIC 2019

CHOCOLATE **TRAIL** 

**BACON** +79% & ALE TRAIL +87%

**CHRISTMAS** 

**SAVOUR &** 

**NEW** 

# **OVER 100,000 LOCAL BUSINESSES VISITED OVER THE LAST 5 YEARS**

Christmas Trail - 2019 through 2024



Savour & Sip Trail - 2023 & 2024



visitstratford.ca/chocolatetrail visitstratford.ca/bacontrail

visitstratford.ca/christmastrail visitstratford.ca/savourtrail

# **Stratford AI Fresco**

Building on its success from the previous 4 years, Stratford Al Fresco dining areas were in as high demand in 2024 as they have been since the start. Destination Stratford's Al Fresco staff provided visitor information and seasonal daily cleaning and maintenance of Al Fresco tables at all locations, especially first thing each morning, and at peak use times