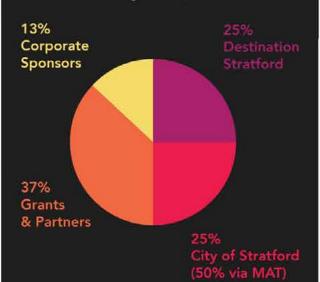

\$0<br>GRANTS &<br>PARTNERS \$669K<br>SPONSORS \$71K | \$575K<br>CITY \$150K<br>DS \$150K<br>GRANTS &<br>PARTNERS \$200K<br>SPONSORS \$75K | \$600K<br>CITY MAT \$150K<br>DS \$150K<br>GRANTS &<br>PARTNERS \$200K<br>SPONSORS \$100K | \$650K<br>CITY MAT \$150K<br>DS \$150K<br>GRANTS &<br>PARTNERS \$225K<br>SPONSORS \$125K | \$675K<br>CITY MAT \$150K<br>DS \$150K<br>GRANTS &<br>PARTNERS \$225K<br>SPONSORS \$150K | \$675K<br>CITY MAT \$150K<br>DS \$150K<br>GRANTS &<br>PARTNERS \$225K<br>SPONSORS \$150K |

#### FOUNDING PARTNERS











#### 2024/25 GOLD SPONSORS



MARKET SQUARE

#### 2024/25 SILVER SPONSORS



















#### 2024/25 BRONZE SPONSORS















# M HeatTrak

#### 2024/25 BUDGET | FUNDING

The Lights On Stratford 2024/25 funding sources (excluding in-kind) include:



#### 2024/25 BUDGET | EXPENSES

The unaudited annual budget for 2024/25 is approx. \$600,000 (excluding in-kind):



#### 2024/25 IN-KIND SUPPORTERS









#### 2024/25 COMMUNITY SPONSORS



















































































































#### PATRONS | PLACE OF RESIDENCE

Mobility data reports (provided by Propulso: Ethical Data Intelligence Platform - propulso.io) for the December 13, 2024 to January 19, 2025 festival period used mobility data to accurately provide the place of residence of patrons that visited the geo-fenced Lights On Stratford main locations (Market Square, Tom Patterson Island, Veterans Drive Bandshell and LightWall).

Patron residence location is reflected in the 2 heatmaps to the right, with red bei