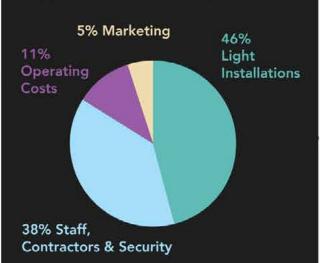

00K<br>SPONSORS \$75K | \$600K<br>CITY MAT \$150K<br>DS \$150K<br>GRANTS &<br>PARTNERS \$200K<br>SPONSORS \$100K | \$650K<br>CITY MAT \$150K<br>DS \$150K<br>GRANTS &<br>PARTNERS \$225K<br>SPONSORS \$125K | \$675K<br>CITY MAT \$150K<br>DS \$150K<br>GRANTS &<br>PARTNERS \$225K<br>SPONSORS \$150K | \$675K<br>CITY MAT \$150K<br>DS \$150K<br>GRANTS &<br>PARTNERS \$225K<br>SPONSORS \$150K |

#### FOUNDING PARTNERS











#### 2024/25 GOLD SPONSORS



MARKET SQUARE

#### 2024/25 SILVER SPONSORS



















#### 2024/25 BRONZE SPONSORS















# M HeatTrak

#### 2024/25 BUDGET | FUNDING

The Lights On Stratford 2024/25 funding sources (excluding in-kind) include:



#### 2024/25 BUDGET | EXPENSES

The unaudited annual budget for 2024/25 is approx. \$600,000 (excluding in-kind):



#### 2024/25 IN-KIND SUPPORTERS









#### 2024/25 COMMUNITY SPONSORS



















































































































#### PATRONS | PLACE OF RESIDENCE

Mobility data reports (provided by Propulso: Ethical Data Intelligence Platform - propulso.io) for the December 13, 2024 to January 19, 2025 festival period used mobility data to accurately provide the place of residence of patrons that visited the geo-fenced Lights On Stratford main locations (Market Square, Tom Patterson Island, Veterans Drive Bandshell and LightWall).

Patron residence location is reflected in the 2 heatmaps to the right, with red being the highest density.

#### PATRONS | TRAVEL DISTANCE

Similarly, the mobility data reports provide the distance fr