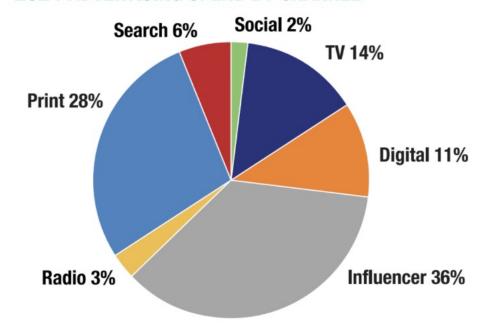

# Council Finance & Labour Relations Update

May 20, 2025

- 2025 YTD budget is on track
- 2024 Audited Financial Statements awaiting Board approval
- MAT Q1
- \$25,000 Ontario Seniors
   Community Grant Program |
   Stratford Walking Soccer
- \$50,000 OCAF Lights On Stratford grant application
- Stratford Destination Development Fund (DDF)
- Stratford After Dark / Après Theatre Music Pop-up Fund
- 2025 RESEARCH:
  - Stratford Tourism Resident Sentiment Survey
  - Tourism Supply-Chain Analysis Report
  - Indigenous Tourism Assessment