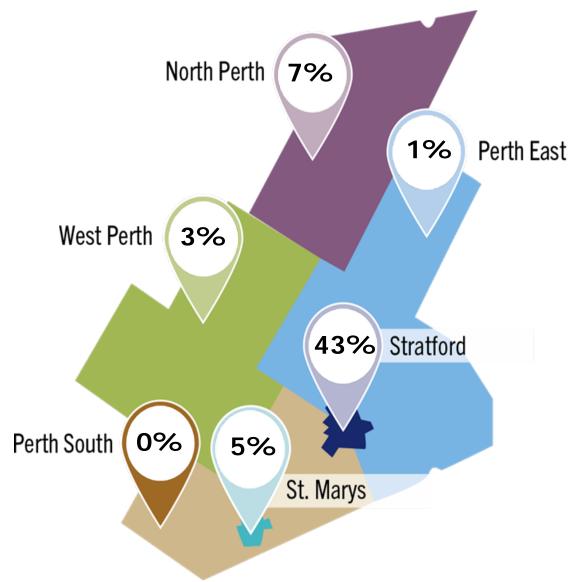

\*SPP: Survivor of domestic abuse or trafficking

Unknown: 6%

Outside Perth County: 35%

\*Current applicant address