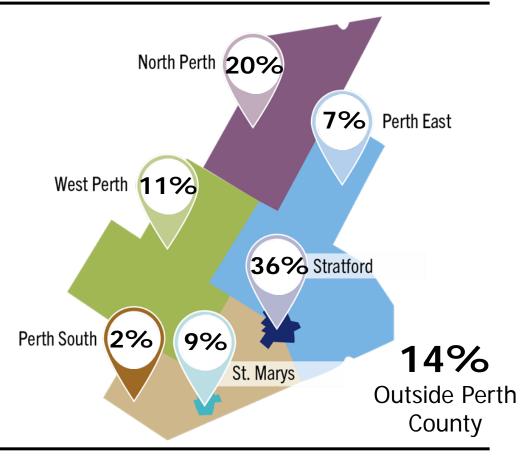

## Stratford, Perth County, & St. Marys

3,078

Total number of children on the child care waitlist

This is an increase from February 2025, when there were **2,986** children on the child care waitlist