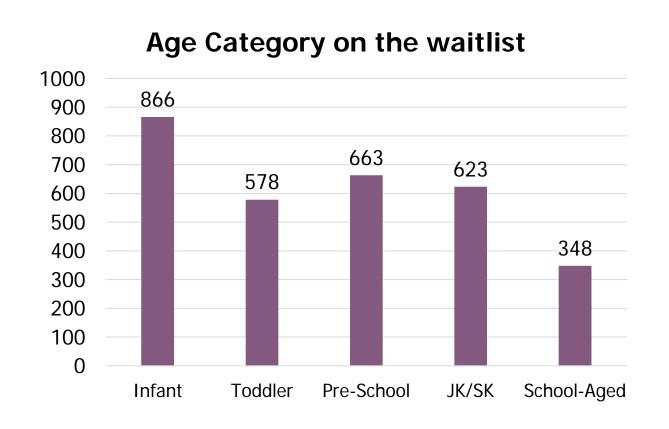

## Stratford, Perth County, & St. Marys

3,078

Total number of children on the child care waitlist

This is an increase from February 2025, when there were **2,986** children on the child care waitlist