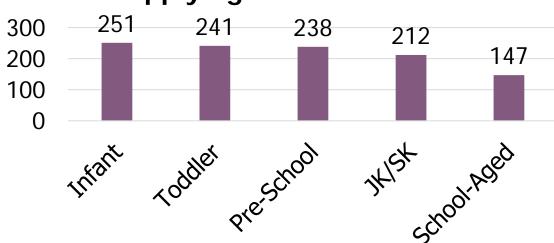

# SOCIAL SERVICES MONTHLY CITY OF STRATFORD REPORT

# Children's Services

1,089

Total number of children on the child care waitlist applying from Stratford

36%

Percentage of the total child care waitlist applying from Stratford

#### Age Category on the waitlist -**Applying from Stratford**



# EarlyON - Stratford

Unique 206 children (0-6 years) served

162 Unique parents/caregivers served

Visits by 439 children (0-6 years)

328

Visits by parents/ caregivers

# Social Housing

261

Total Households on the centralized waitlist applying from Stratford

#### **Unit Size**

| 1 Bedroom  | 68% |
|------------|-----|
| 2 Bedroom  | 13% |
| 3 Bedroom  | 10% |
| 4+ Bedroom | 9%  |

## **Applicant Type**

| Single/Couple | 60% |
|---------------|-----|
| Family        | 29% |
| Senior        | 11% |

# 43%

Percentage of the total centalized waitlist applying from Stratford

## **Priority Status**

| Chronological Order                | 84% |
|------------------------------------|-----|
| Homeless                           | 10% |
| Special Provincial Priority (SPP)* | 8%  |

\*SPP