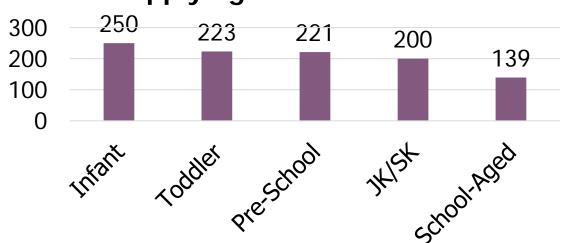

# SOCIAL SERVICES MONTHLY CITY OF STRATFORD REPORT

## Children's Services

1,033

Total number of children on the child care waitlist applying from Stratford

36%

Percentage of the total child care waitlist applying from Stratford

## Age Category on the waitlist – Applying from Stratford



## **EarlyON - Stratford**

185 Unique children (0-6 years) served

150

Unique parents/ caregivers served

400 Visits by children (0-6 years)

310

Visits by parents/caregivers

## Social Housing

## 256

Total Households on the centralized waitlist applying from Stratford

#### **Unit Size**

| 1 Bedroom  | 69% |
|------------|-----|
| 2 Bedroom  | 13% |
| 3 Bedroom  | 10% |
| 4+ Bedroom | 9%  |

#### **Applicant Type**

| Single/Couple | 61% |
|---------------|-----|
| Family        | 28% |
| Senior        | 11% |

## 43%

Percentage of the total centalized waitlist applying from Stratford

#### **Priority Status**

| Chronological Order                | 84% |
|------------------------------------|-----|
| Homeless                           | 11% |
| Special Provincial Priority (SPP)*