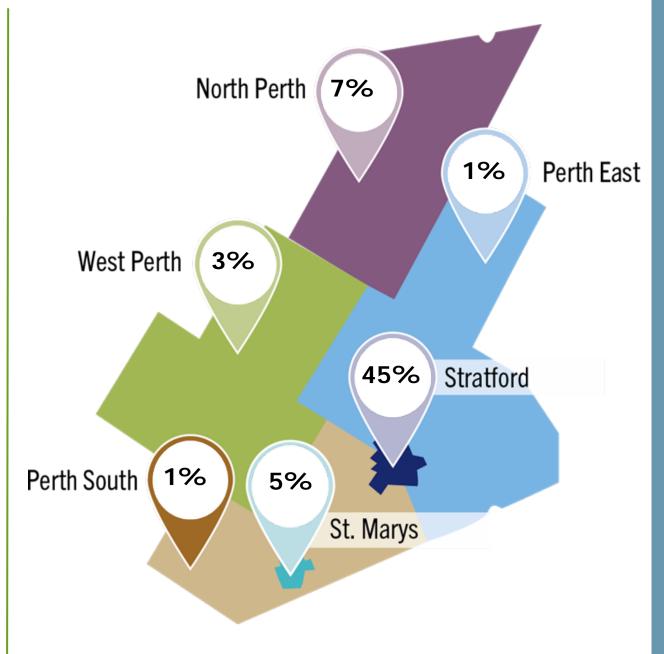

\*SPP: Survivor of domestic abuse or trafficking

Unknown: 6%

Outside Perth County: 33%

\*Current applicant address