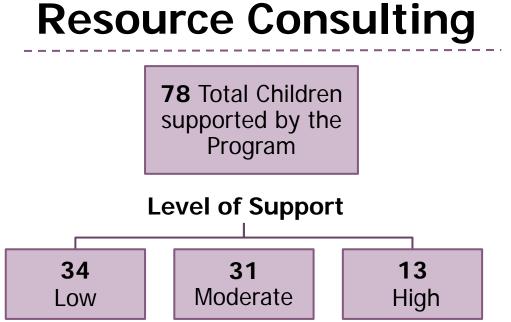

## SOCIAL SERVICES MONTHLY CHILDREN'S SERVICES REPORT

## Stratford, Perth County, & St. Marys





## **EarlyON**

614 Unique children (0-6 years) served

467

Unique Parents/ Caregivers served

1703 Visits by children (0-6 years)

1318

Visits by Parents/
Caregivers



## **Information Bulletin**

The Children's Services Division is the manager for child care in Stratford, St. Marys and Perth County. In partnership with the community, the Children's Services Division promotes fair and equal access to high quality care for children, and support to their families and caregivers.

Children's services are planned, managed, and provided in ways that promote early learning and development, and that respond to family needs and choices. We believe that integrated child care planning ensures public value and benefit to all.

For more information about Children's Services and supports please v