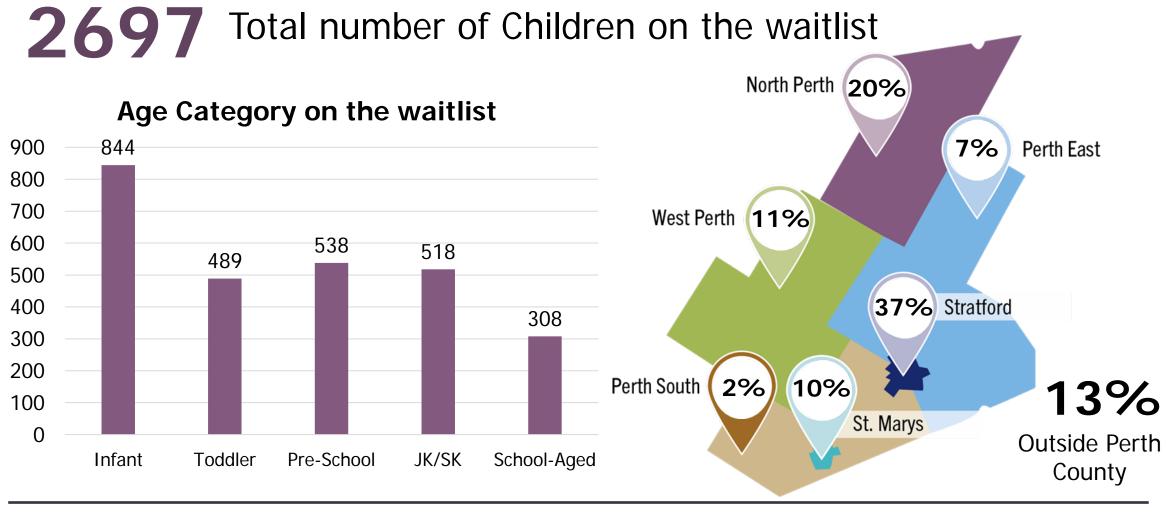

## SOCIAL SERVICES MONTHLY CHILDREN'S SERVICES REPORT

## Stratford, Perth County, & St. Marys





## **EarlyON**

614 Unique children (0-6 years) served

467

Unique Parents/ Caregivers served

1703 Visits by children (0-6 years)

1318

Visits by Parents/
Caregivers



## **Information Bulletin**

The Children's Services Division is the manager for child care in Stratford, St. Marys and Perth County. In partnership with the community, the Children's Services Division promotes fair and equal access to high quality care for children, and support to their families and caregivers.

Children's services are planned, managed, and provided in ways that promote early learning and development, and that respond to family needs and choices. We believe that integrated child care planning ensures public value and benefit to all.

For more information about Children's Services and supports please