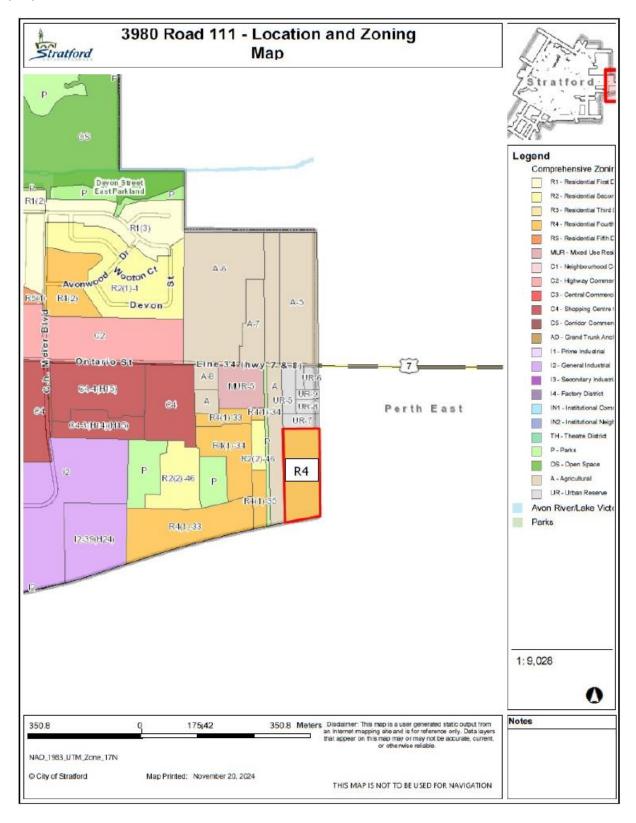

## This is Schedule "B" to By-law XXX-2024

Adopted this 16th day of December, 2024

Key Plan showing 3980 Road 111 where the Medium Density Residential (R4) zone is proposed.