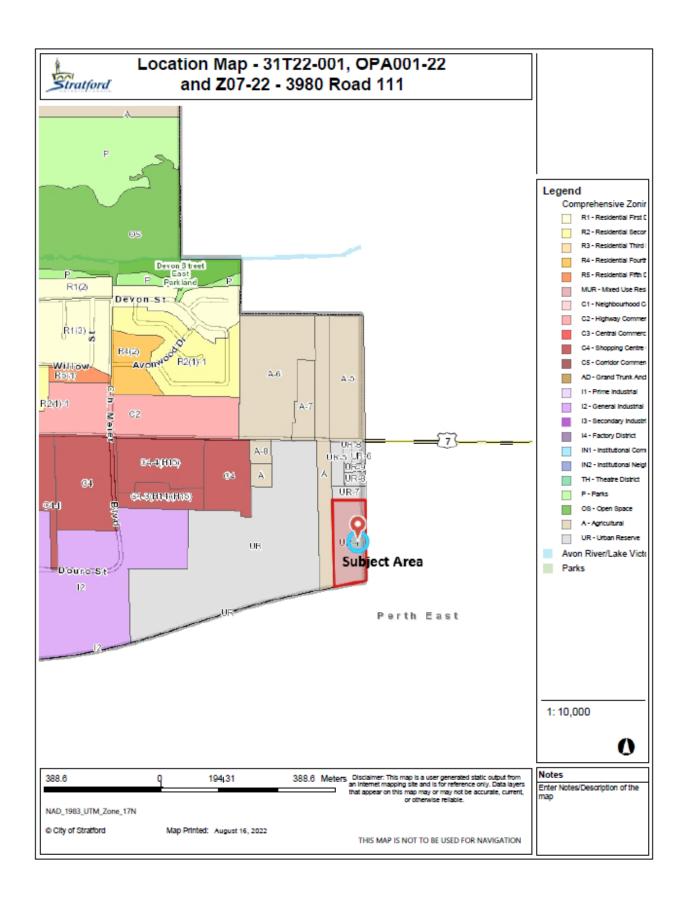

dule "A", Map 2, to Zoning By-law 10-2022 as amended, is hereby amended by rezoning those lands at 3980 Road 111 in the City of Stratford per the key map in Schedule "B" hereto, from 'Urban Reserve' (UR-4) to 'Medium Density Residential' (R4).
- 2. AND THAT this by-law shall come into effect upon Final Passage in accordance with the *Planning Act*.

| READ a FIRST, SECOND and THIRD time and |                           |
|-----------------------------------------|---------------------------|
| FINALLY PASSED this day of              | 2024.                     |
|                                         |                           |
|                                         | Mayor – Martin Ritsma     |
|                                         | <br>Clerk – Tatiana Dafoe |

3980 Road 111



## **This is Schedule "B" to By-law \_\_\_\_\_-2024**Adopted this \_\_\_\_\_ day of \_\_\_\_\_\_, 2024

Key Plan showing 3980 Road 111 where the Medium Density Residential (R4) zone is proposed.