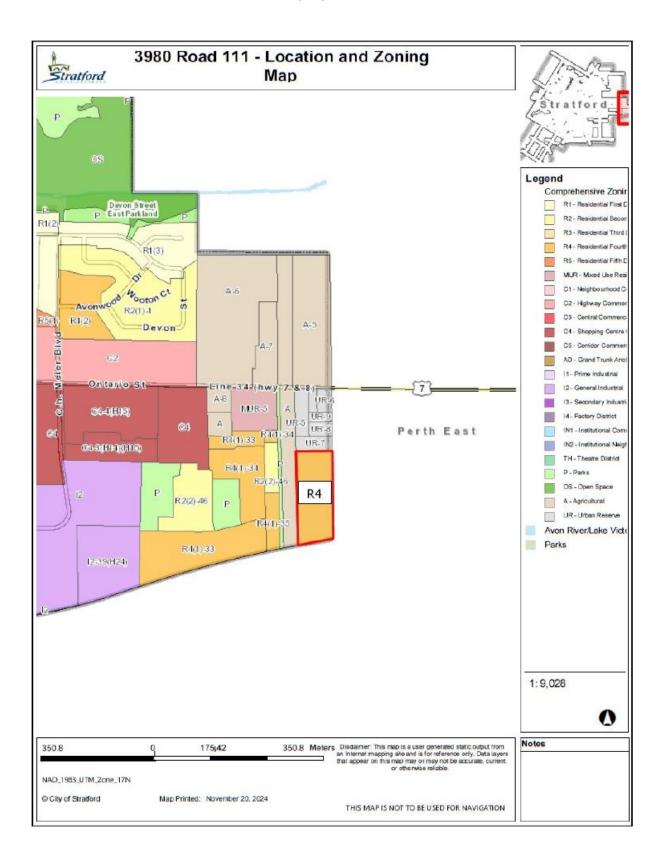

## **This is Schedule "B" to By-law \_\_\_\_\_-2024**Adopted this \_\_\_\_\_ day of \_\_\_\_\_\_, 2024

Key Plan showing 3980 Road 111 where the Medium Density Residential (R4) zone is proposed.