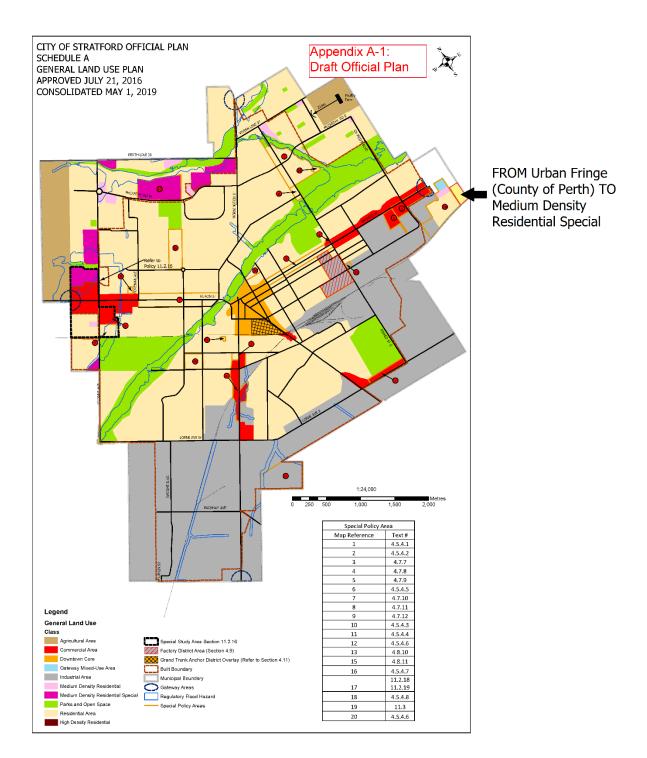

#### **Section 5 – The Amendment**

The Official Plan of the City of Stratford is amended as follows:

- a) Schedule "A" of the Official Plan of the City of Stratford is amended by redesignating the Subject Lands to 'Medium Density Residential Special', municipally known as 3980 Road 111, as identified on Schedule "B" to this Official Plan Amendment No. 35; and
- b) By adding the following Section to the Official Plan of the City of Stratford:

"Section 4.5.4.11 3980 Road 111

On lands identified on the attached 'Schedule A" the following uses shall be permitted within the Medium Density Residential designation:

 medium density residential including street townhouse dwellings, low rise apartments and stacked townhouses, but shall generally not include single detached, semi-detached or duplex dwellings up to a maximum density of 65 units per net hectare in accordance with Section 4.5.3.3.