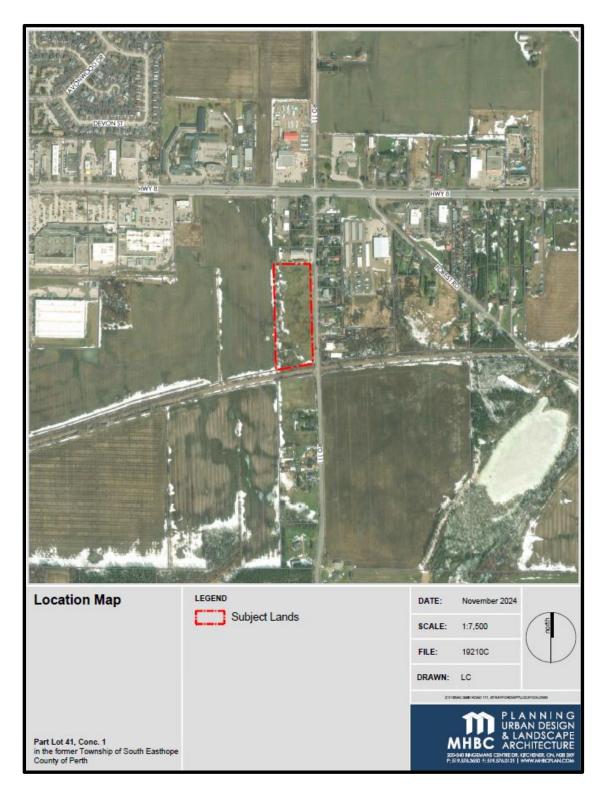

#### Section 2 – Location

The subject lands are presently known as 3980 Road 111 in the City of Stratford. Legally, these lands are referred to as Part Lot 41, Concession 1, in the former Township of South Easthope, County of Perth. The location of the subject lands is shown in Schedule B to this Amendment.

### Schedule "A"

To Official Plan Amendment No. 35 Location Map

Schedule "B"

To Official Plan Amendment No. 35