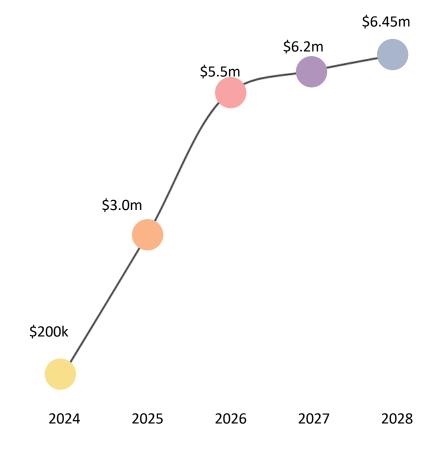

| Destination Stratford 2024 Budget      | 2024 Adjusted | Actuals                          | Notes                                                                                                                                                                                                                                                                                                                                                                                                                                                                                                                                                                                                                                                                                                                                                                                                                                                                                                                                                                                                                                                                                                                                                                                                                                                                                                                                                                                                                                                                                                                                                                                                                                                                                                                                                                                                                                                                                                                                                                                                                                                                                                                          |                     |                 |      |  |   |  |  |
|----------------------------------------|---------------|----------------------------------|--------------------------------------------------------------------------------------------------------------------------------------------------------------------------------------------------------------------------------------------------------------------------------------------------------------------------------------------------------------------------------------------------------------------------------------------------------------------------------------------------------------------------------------------------------------------------------------------------------------------------------------------------------------------------------------------------------------------------------------------------------------------------------------------------------------------------------------------------------------------------------------------------------------------------------------------------------------------------------------------------------------------------------------------------------------------------------------------------------------------------------------------------------------------------------------------------------------------------------------------------------------------------------------------------------------------------------------------------------------------------------------------------------------------------------------------------------------------------------------------------------------------------------------------------------------------------------------------------------------------------------------------------------------------------------------------------------------------------------------------------------------------------------------------------------------------------------------------------------------------------------------------------------------------------------------------------------------------------------------------------------------------------------------------------------------------------------------------------------------------------------|---------------------|-----------------|------|--|---|--|--|
|                                        |               | as of 2024-06-16                 |                                                                                                                                                                                                                                                                                                                                                                                                                                                                                                                                                                                                                                                                                                                                                                                                                                                                                                                                                                                                                                                                                                                                                                                                                                                                                                                                                                                                                                                                                                                                                                                                                                                                                                                                                                                                                                                                                                                                                                                                                                                                                                                                |                     |                 |      |  |   |  |  |
| REVENUE                                |               |                                  |                                                                                                                                                                                                                                                                                                                                                                                                                                                                                                                                                                                                                                                                                                                                                                                                                                                                                                                                                                                                                                                                                                                                                                                                                                                                                                                                                                                                                                                                                                                                                                                                                                                                                                                                                                                                                                                                                                                                                                                                                                                                                                                                |                     |                 |      |  |   |  |  |
| 3999 · MAT DS PORTION                  | 225,000       | 29,593                           | \$225k estimate of Q                                                                                                                                                                                                                                                                                                                                                                                                                                                                                                                                                                                                                                                                                                                                                                                                                                                                                                                                                                                                                                                                                                                                                                                                                                                                                                                                                                                                                                                                                                                                                                                                                                                                                                                                                                                                                                                                                                                                                                                                                                                                                                           | 1+Q2+Q3 2024 N      | ЛАТ             |      |  |   |  |  |
| 4050 · MARKETING SALES                 | 138,500       |                                  |                                                                                                                                                                                                                                                                                                                                                                                                                                                                                                                                                                                                                                                                                                                                                                                                                                                                                                                                                                                                                                                                                                                                                                                                                                                                                                                                                                                                                                                                                                                                                                                                                                                                                                                                                                                                                                                                                                                                                                                                                                                                                                                                |                     |                 |      |  |   |  |  |
| 4260 · PARTNERSHIPS                    | 722,800       | 643,050                          |                                                                                                                                                                                                                                                                                                                                                                                                                                                                                                                                                                                                                                                                                                                                                                                                                                                                                                                                                                                                                                                                                                                                                                                                                                                                                                                                                                                                                                                                                                                                                                                                                                                                                                                                                                                                                                                                                                                                                                                                                                                                                                                                |                     |                 |      |  |   |  |  |
| (4001 · City of Stratford Portion)     | 618,800       | 618,800                          |                                                                                                                                                                                                                                                                                                                                                                                                                                                                                                                                                                                                                                                                                                                                                                                                                                                                                                                                                                                                                                                                                                                                                                                                                                                                                                                                                                                                                                                                                                                                                                                                                                                                                                                                                                                                                                                                                                                                                                                                                                                                                                                                |                     |                 |      |  |   |  |  |
| 4017 · CITY LOS CONTRIBUTION           | 150,000       | 150,000                          |                                                                                                                                                                                                                                                                                                                                                                                                                                                                                                                                                                                                                                                                                                                                                                                                                                                                                                                                                                                                                                                                                                                                                                                                                                                                                                                                                                                                                                                                                                                                                                                                                                                                                                                                                                                                                                                                                                                                                                                                                                                                                                                                |                     |                 |      |  |   |  |  |
| 9999 · TRANSFER FROM RESERVES          | 180,021       | \$10 (10 m) (10 m) (10 m) (10 m) | \$180,021 MAT colle                                                                                                                                                                                                                                                                                                                                                                                                                                                                                                                                                                                                                                                                                                                                                                                                                                                                                                                                                                                                                                                                                                                                                                                                                                                                                                                                                                                                                                                                                                                                                                                                                                                                                                                                                                                                                                                                                                                                                                                                                                                                                                            | cted in 2023 will   | be used in 20   | 24   |  |   |  |  |
| 4280 · STRATFORD TOURISM SUPPLEMENT    | 0             |                                  | \$225k estimate of Q1+Q2+Q3 2024 MAT  \$250 \$250 \$250 \$250 \$250 \$250 \$250 \$25                                                                                                                                                                                                                                                                                                                                                                                                                                                                                                                                                                                                                                                                                                                                                                                                                                                                                                                                                                                                                                                                                                                                                                                                                                                                                                                                                                                                                                                                                                                                                                                                                                                                                                                                                                                                                                                                                                                                                                                                                                           |                     |                 |      |  |   |  |  |
| TOTAL REVENUE                          | 1,416,321     | 1,039,049                        |                                                                                                                                                                                                                                                                                                                                                                                                                                                                                                                                                                                                                                                                                                                                                                                                                                                                                                                                                                                                                                                                                                                                                                                                                                                                                                                                                                                                                                                                                                                                                                                                                                                                                                                                                                                                                                                                                                                                                                                                                                                                                                                                |                     |                 |      |  |   |  |  |
| EXPENSE                                |               |                                  |                                                                                                                                                                                                                                                                                                                                                                                                                                                                                                                                                                                                                                                                                                                                                                                                                                                                                                                                                                                                                                                                                                                                                                                                                                                                                                                                                                                                                                                                                                                                                                                                                                                                                                                                                                                                                                                                                                                                                                                                                                                                                                                                |                     |                 |      |  |   |  |  |
| 5100 · CONTRACT AND CONSULTING         | 15,000        | 1 250                            | Strategic Plan Comm                                                                                                                                                                                                                                                                                                                                                                                                                                                                                                                                                                                                                                                                                                                                                                                                                                                                                                                                                                                                                                                                                                                                                                                                                                                                                                                                                                                                                                                                                                                                                                                                                                                                                                                                                                                                                                                                                                                                                                                                                                                                                                            | unity Engageme      | nt /Consultin   | g    |  | - |  |  |
| JIV CONTRACT AND CONSOLTING            | 15,000        | 1,230                            | Strategic Fran Collin                                                                                                                                                                                                                                                                                                                                                                                                                                                                                                                                                                                                                                                                                                                                                                                                                                                                                                                                                                                                                                                                                                                                                                                                                                                                                                                                                                                                                                                                                                                                                                                                                                                                                                                                                                                                                                                                                                                                                                                                                                                                                                          | idility Eligageille | int / Consultin | 5    |  |   |  |  |
| DESTINATION DEVELOPMENT                |               |                                  |                                                                                                                                                                                                                                                                                                                                                                                                                                                                                                                                                                                                                                                                                                                                                                                                                                                                                                                                                                                                                                                                                                                                                                                                                                                                                                                                                                                                                                                                                                                                                                                                                                                                                                                                                                                                                                                                                                                                                                                                                                                                                                                                |                     |                 |      |  |   |  |  |
| 5992 · STRATFORD AL FRESCO (MAT)       | 35,000        | 2,230                            |                                                                                                                                                                                                                                                                                                                                                                                                                                                                                                                                                                                                                                                                                                                                                                                                                                                                                                                                                                                                                                                                                                                                                                                                                                                                                                                                                                                                                                                                                                                                                                                                                                                                                                                                                                                                                                                                                                                                                                                                                                                                                                                                |                     |                 |      |  |   |  |  |
| 5997 · LIGHTS ON STRATFORD (MAT)       | 300,000       | 300,000                          | 15   15   15   15   15   15   15   15                                                                                                                                                                                                                                                                                                                                                                                                                                                                                                                                                                                                                                                                                                                                                                                                                                                                                                                                                                                                                                                                                                                                                                                                                                                                                                                                                                                                                                                                                                                                                                                                                                                                                                                                                                                                                                                                                                                                                                                                                                                                                          |                     |                 |      |  |   |  |  |
| 5999 · SPORT TOURISM OFFICE (MAT)      | 75,000        | 24,950                           |                                                                                                                                                                                                                                                                                                                                                                                                                                                                                                                                                                                                                                                                                                                                                                                                                                                                                                                                                                                                                                                                                                                                                                                                                                                                                                                                                                                                                                                                                                                                                                                                                                                                                                                                                                                                                                                                                                                                                                                                                                                                                                                                |                     |                 |      |  |   |  |  |
| 6480D · PAYROLL · DEVELOPMENT          | 161,741       | 74,162                           |                                                                                                                                                                                                                                                                                                                                                                                                                                                                                                                                                                                                                                                                                                                                                                                                                                                                                                                                                                                                                                                                                                                                                                                                                                                                                                                                                                                                                                                                                                                                                                                                                                                                                                                                                                                                                                                                                                                                                                                                                                                                                                                                |                     |                 |      |  |   |  |  |
| 5950 · SPECIAL PROJECTS                | 35,000        | 5,266                            | 229,593 36,382 43,050 18,800 50,000 80,021 0.00 NO LONGER ACTIVE  1,250  2,230 00,000 24,950 Destination Development Projects 19,250 11,243 8,574 47,362 0 0 0,044 1,748 5,683 1,748 5,683 1,748 5,683 1,748 5,683 1,748 5,683 1,748 5,683 1,748 5,683 1,748 5,686 1,322 8,541 90,007  21,358 0 0.00 Catching up with 60k missed pandemic years contributions                                                                                                                                                                                                                                                                                                                                                                                                                                                                                                                                                                                                                                                                                                                                                                                                                                                                                                                                                                                                                                                                                                                                                                                                                                                                                                                                                                                                                                                                                                                                                                                                                                                                                                                                                                  |                     |                 |      |  |   |  |  |
| 5990 · PARTNERSHIPS                    | 31,000        | 19,250                           | 29,593 36,382 543,050 518,800 180,021 0.00 NO LONGER ACTIVE  1,250 2,230 300,000 24,950 24,950 24,950 24,950 24,950 24,950 24,950 24,950 24,950 24,950 24,950 24,950 24,950 24,950 24,950 24,950 24,950 24,950 24,950 24,960 24,960 24,960 24,960 24,960 24,960 24,960 24,960 24,960 24,960 24,960 24,960 24,960 24,960 24,960 24,960 24,960 24,960 24,960 24,960 24,960 24,960 24,960 24,960 24,960 24,960 24,960 26,960 26,960 26,960 26,960 26,960 26,960 26,960 26,960 26,960 26,960 26,960 26,960 26,960 26,960 26,960 26,960 26,960 26,960 26,960 26,960 26,960 26,960 26,960 26,960 26,960 26,960 26,960 26,960 26,960 26,960 26,960 26,960 26,960 26,960 26,960 26,960 26,960 26,960 26,960 26,960 26,960 26,960 26,960 26,960 26,960 26,960 26,960 26,960 26,960 26,960 26,960 26,960 26,960 26,960 26,960 26,960 26,960 26,960 26,960 26,960 26,960 26,960 26,960 26,960 26,960 26,960 26,960 26,960 26,960 26,960 26,960 26,960 26,960 26,960 26,960 26,960 26,960 26,960 26,960 26,960 26,960 26,960 26,960 26,960 26,960 26,960 26,960 26,960 26,960 26,960 26,960 26,960 26,960 26,960 26,960 26,960 26,960 26,960 26,960 26,960 26,960 26,960 26,960 26,960 26,960 26,960 26,960 26,960 26,960 26,960 26,960 26,960 26,960 26,960 26,960 26,960 26,960 26,960 26,960 26,960 26,960 26,960 26,960 26,960 26,960 26,960 26,960 26,960 26,960 26,960 26,960 26,960 26,960 26,960 26,960 26,960 26,960 26,960 26,960 26,960 26,960 26,960 26,960 26,960 26,960 26,960 26,960 26,960 26,960 26,960 26,960 26,960 26,960 26,960 26,960 26,960 26,960 26,960 26,960 26,960 26,960 26,960 26,960 26,960 26,960 26,960 26,960 26,960 26,960 26,960 26,960 26,960 26,960 26,960 26,960 26,960 26,960 26,960 26,960 26,960 26,960 26,960 26,960 26,960 26,960 26,960 26,960 26,960 26,960 26,960 26,960 26,960 26,960 26,960 26,960 26,960 26,960 26,960 26,960 26,960 26,960 26,960 26,960 26,960 26,960 26,960 26,960 26,960 26,960 26,960 26,960 26,960 26,960 26,960 26,960 26,960 26,960 26,960 26,960 26,960 26,960 26,960 26,960 26,960 26,960 26,960 26,960 26,960 26,960 26,960 26,960 26,960 26,960 26,960 26,96 |                     |                 |      |  |   |  |  |
| Total Development                      | 637,741       | 425,859                          |                                                                                                                                                                                                                                                                                                                                                                                                                                                                                                                                                                                                                                                                                                                                                                                                                                                                                                                                                                                                                                                                                                                                                                                                                                                                                                                                                                                                                                                                                                                                                                                                                                                                                                                                                                                                                                                                                                                                                                                                                                                                                                                                |                     |                 |      |  |   |  |  |
| DESTINATION MARKETING                  |               |                                  |                                                                                                                                                                                                                                                                                                                                                                                                                                                                                                                                                                                                                                                                                                                                                                                                                                                                                                                                                                                                                                                                                                                                                                                                                                                                                                                                                                                                                                                                                                                                                                                                                                                                                                                                                                                                                                                                                                                                                                                                                                                                                                                                |                     | 1               |      |  |   |  |  |
| 6480M · PAYROLL · MARKETING            | 242,611       | 111.243                          |                                                                                                                                                                                                                                                                                                                                                                                                                                                                                                                                                                                                                                                                                                                                                                                                                                                                                                                                                                                                                                                                                                                                                                                                                                                                                                                                                                                                                                                                                                                                                                                                                                                                                                                                                                                                                                                                                                                                                                                                                                                                                                                                |                     |                 |      |  | 1 |  |  |
| 6000 · MARKETING - INTERNET            | 19,475        |                                  |                                                                                                                                                                                                                                                                                                                                                                                                                                                                                                                                                                                                                                                                                                                                                                                                                                                                                                                                                                                                                                                                                                                                                                                                                                                                                                                                                                                                                                                                                                                                                                                                                                                                                                                                                                                                                                                                                                                                                                                                                                                                                                                                |                     |                 |      |  |   |  |  |
| 6150 · MARKETING - MEDIA & PRINT       | 109,490       |                                  |                                                                                                                                                                                                                                                                                                                                                                                                                                                                                                                                                                                                                                                                                                                                                                                                                                                                                                                                                                                                                                                                                                                                                                                                                                                                                                                                                                                                                                                                                                                                                                                                                                                                                                                                                                                                                                                                                                                                                                                                                                                                                                                                |                     |                 |      |  |   |  |  |
| 6151 · MARKETING - RADIO               | 2,500         | 10.00                            |                                                                                                                                                                                                                                                                                                                                                                                                                                                                                                                                                                                                                                                                                                                                                                                                                                                                                                                                                                                                                                                                                                                                                                                                                                                                                                                                                                                                                                                                                                                                                                                                                                                                                                                                                                                                                                                                                                                                                                                                                                                                                                                                |                     |                 |      |  |   |  |  |
| 6152 · MARKETING - TRAILS, INFLUENCERS | 130,971       | 36,862                           |                                                                                                                                                                                                                                                                                                                                                                                                                                                                                                                                                                                                                                                                                                                                                                                                                                                                                                                                                                                                                                                                                                                                                                                                                                                                                                                                                                                                                                                                                                                                                                                                                                                                                                                                                                                                                                                                                                                                                                                                                                                                                                                                |                     |                 |      |  |   |  |  |
| Total Marketing                        | 505,047       | 204,042                          | Increased expenses w                                                                                                                                                                                                                                                                                                                                                                                                                                                                                                                                                                                                                                                                                                                                                                                                                                                                                                                                                                                                                                                                                                                                                                                                                                                                                                                                                                                                                                                                                                                                                                                                                                                                                                                                                                                                                                                                                                                                                                                                                                                                                                           | vith additional m   | narketing proj  | ects |  |   |  |  |
| ADMINISTRATION                         |               |                                  |                                                                                                                                                                                                                                                                                                                                                                                                                                                                                                                                                                                                                                                                                                                                                                                                                                                                                                                                                                                                                                                                                                                                                                                                                                                                                                                                                                                                                                                                                                                                                                                                                                                                                                                                                                                                                                                                                                                                                                                                                                                                                                                                |                     |                 |      |  |   |  |  |
| 5637 · BANK CHARGES                    | 4,000         | 1 7/19                           |                                                                                                                                                                                                                                                                                                                                                                                                                                                                                                                                                                                                                                                                                                                                                                                                                                                                                                                                                                                                                                                                                                                                                                                                                                                                                                                                                                                                                                                                                                                                                                                                                                                                                                                                                                                                                                                                                                                                                                                                                                                                                                                                |                     |                 |      |  |   |  |  |
| 5645 · INSURANCE                       | 5,250         | 50.100-000                       |                                                                                                                                                                                                                                                                                                                                                                                                                                                                                                                                                                                                                                                                                                                                                                                                                                                                                                                                                                                                                                                                                                                                                                                                                                                                                                                                                                                                                                                                                                                                                                                                                                                                                                                                                                                                                                                                                                                                                                                                                                                                                                                                |                     |                 |      |  |   |  |  |
| 5660 · TRAVEL                          | 2,500         |                                  |                                                                                                                                                                                                                                                                                                                                                                                                                                                                                                                                                                                                                                                                                                                                                                                                                                                                                                                                                                                                                                                                                                                                                                                                                                                                                                                                                                                                                                                                                                                                                                                                                                                                                                                                                                                                                                                                                                                                                                                                                                                                                                                                |                     |                 |      |  |   |  |  |
| 6153 · PROFESSIONAL FEES               | 23,200        |                                  |                                                                                                                                                                                                                                                                                                                                                                                                                                                                                                                                                                                                                                                                                                                                                                                                                                                                                                                                                                                                                                                                                                                                                                                                                                                                                                                                                                                                                                                                                                                                                                                                                                                                                                                                                                                                                                                                                                                                                                                                                                                                                                                                |                     |                 |      |  |   |  |  |
| 6155 · FACILITY MAINTENANCE            | 2,000         |                                  |                                                                                                                                                                                                                                                                                                                                                                                                                                                                                                                                                                                                                                                                                                                                                                                                                                                                                                                                                                                                                                                                                                                                                                                                                                                                                                                                                                                                                                                                                                                                                                                                                                                                                                                                                                                                                                                                                                                                                                                                                                                                                                                                |                     |                 |      |  |   |  |  |
| 6480A · PAYROLL · ADMIN                | 134,784       |                                  |                                                                                                                                                                                                                                                                                                                                                                                                                                                                                                                                                                                                                                                                                                                                                                                                                                                                                                                                                                                                                                                                                                                                                                                                                                                                                                                                                                                                                                                                                                                                                                                                                                                                                                                                                                                                                                                                                                                                                                                                                                                                                                                                | +                   |                 |      |  | - |  |  |
| 6540 · OFFICE EXPENDITURES             | 32,800        | 1,757                            |                                                                                                                                                                                                                                                                                                                                                                                                                                                                                                                                                                                                                                                                                                                                                                                                                                                                                                                                                                                                                                                                                                                                                                                                                                                                                                                                                                                                                                                                                                                                                                                                                                                                                                                                                                                                                                                                                                                                                                                                                                                                                                                                |                     |                 |      |  |   |  |  |
| 6550 · EVENT EXPENSES                  | 2,000         |                                  | -                                                                                                                                                                                                                                                                                                                                                                                                                                                                                                                                                                                                                                                                                                                                                                                                                                                                                                                                                                                                                                                                                                                                                                                                                                                                                                                                                                                                                                                                                                                                                                                                                                                                                                                                                                                                                                                                                                                                                                                                                                                                                                                              |                     |                 |      |  |   |  |  |
| 7000 · TELEPHONE/COMMUNICATIONS        | 17,000        |                                  |                                                                                                                                                                                                                                                                                                                                                                                                                                                                                                                                                                                                                                                                                                                                                                                                                                                                                                                                                                                                                                                                                                                                                                                                                                                                                                                                                                                                                                                                                                                                                                                                                                                                                                                                                                                                                                                                                                                                                                                                                                                                                                                                |                     |                 |      |  |   |  |  |
| Total Administration                   | 223,534       |                                  |                                                                                                                                                                                                                                                                                                                                                                                                                                                                                                                                                                                                                                                                                                                                                                                                                                                                                                                                                                                                                                                                                                                                                                                                                                                                                                                                                                                                                                                                                                                                                                                                                                                                                                                                                                                                                                                                                                                                                                                                                                                                                                                                |                     |                 |      |  |   |  |  |
| TOTAL EXPENSE                          | 1,381,321     | 721,358                          |                                                                                                                                                                                                                                                                                                                                                                                                                                                                                                                                                                                                                                                                                                                                                                                                                                                                                                                                                                                                                                                                                                                                                                                                                                                                                                                                                                                                                                                                                                                                                                                                                                                                                                                                                                                                                                                                                                                                                                                                                                                                                                                                |                     |                 |      |  |   |  |  |
| 5154 Transfer to Reserve               | 35,000        |                                  | Catching up with 60k missed pandemic years contributions                                                                                                                                                                                                                                                                                                                                                                                                                                                                                                                                                                                                                                                                                                                                                                                                                                                                                                                                                                                                                                                                                                                                                                                                                                                                                                                                                                                                                                                                                                                                                                                                                                                                                                                                                                                                                                                                                                                                                                                                                                                                       |                     |                 |      |  |   |  |  |
| NET REVENUE                            | 0             | 317 691                          |                                                                                                                                                                                                                                                                                                                                                                                                                                                                                                                                                                                                                                                                                                                                                                                                                                                                                                                                                                                                                                                                                                                                                                                                                                                                                                                                                                                                                                                                                                                                                                                                                                                                                                                                                                                                                                                                                                                                                                                                                                                                                                                                |                     |                 |      |  | - |  |  |
| NET REVENUE                            | 0             | 317,091                          |                                                                                                                                                                                                                                                                                                                                                                                                                                                                                                                                                                                                                                                                                                                                                                                                                                                                                                                                                                                                                                                                                                                                                                                                                                                                                                                                                                                                                                                                                                                                                                                                                                                                                                                                                                                                                                                                                                                                                                                                                                                                                                                                |                     |                 |      |  | 1 |  |  |