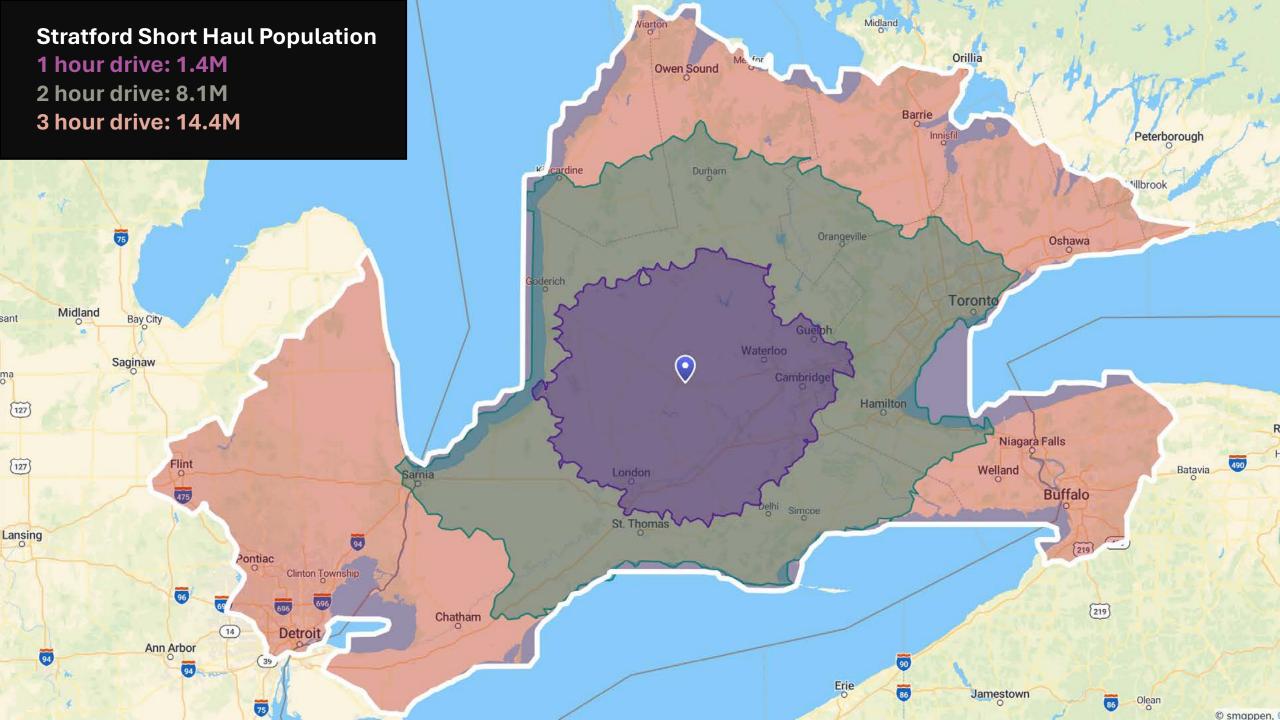

TRAIL** 

130% increase

"Poppin Kettle Corn is thrilled to be part of the culinary trails in Stratford. From visitors to locals exploring the offerings available it is a great opportunity to have the trail participants visit our retail store. Our experience has been very positive with customer feedback, and interaction with Destination Stratford for the trails."

"We had an absolute blast on the Savour & Sip Trail.
We met some wonderful owners and learned about
their products. The food was amazing and we enjoyed
a lovely picnic by the Avon River."





**2024/25 GRANTS** 

## Canada

**FedDev Tourism Growth Program** \$200,000

### Ontario 😯



**Experience Ontario** \$55,000





# DESTINATION STRATFORD THEARTS ARE WHAT WE ARE

Destination Stratford's 2030 Strategy

THE ART OF HOSTING