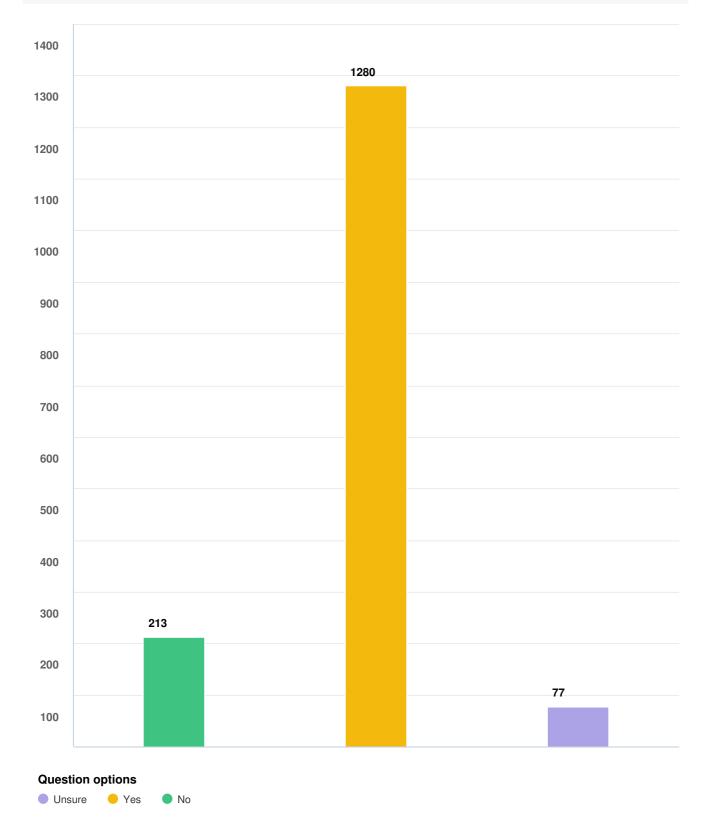

### Q9 Tell us a bit more about your experience with the City's patio program as it relates to the following areas:

Optional question (1570 response(s), 13 skipped) Question type: Checkbox Question