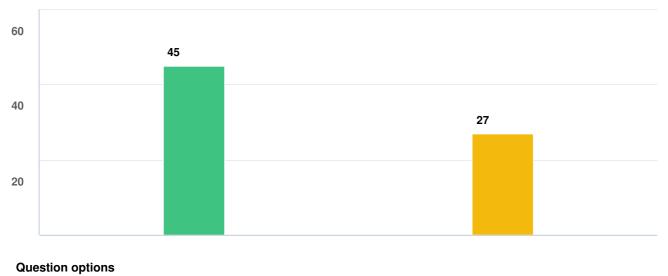

Retail

Optional question (72 response(s), 1511 skipped) Question type: Checkbox Question