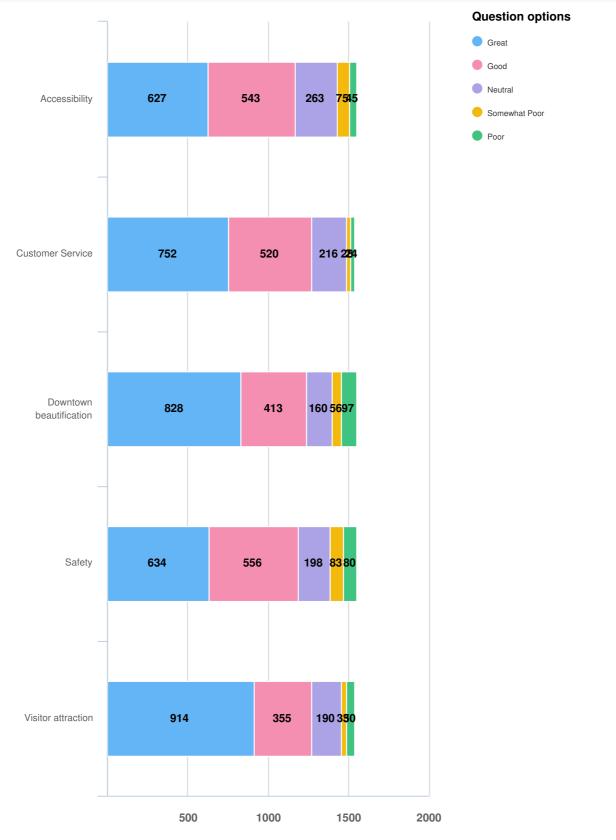

### Q9 Tell us a bit more about your experience with the City's patio program as it relates to the following areas:

Optional question (1567 response(s), 16 skipped) Question type: Likert Question

### Q9 Tell us a bit more about your experience with the City's patio program as it relates to the following areas:

Optional question (1570 response(s), 13 skipped) Question type: Checkbox Question