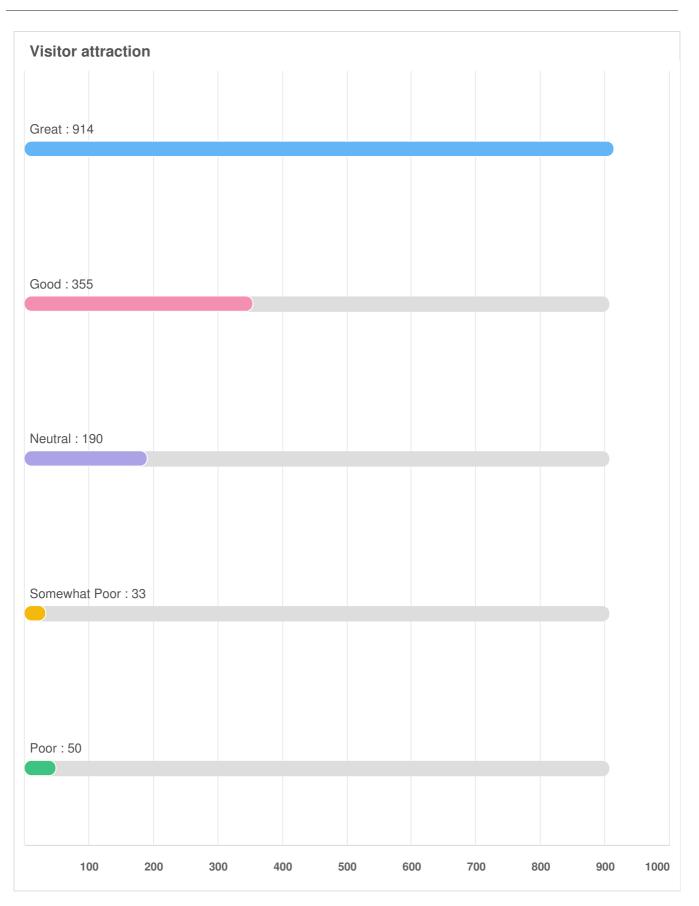

### Q9 Tell us a bit more about your experience with the City's patio program as it relates to the following areas:

Optional question (1567 response(s), 16 skipped) Question type: Likert Question