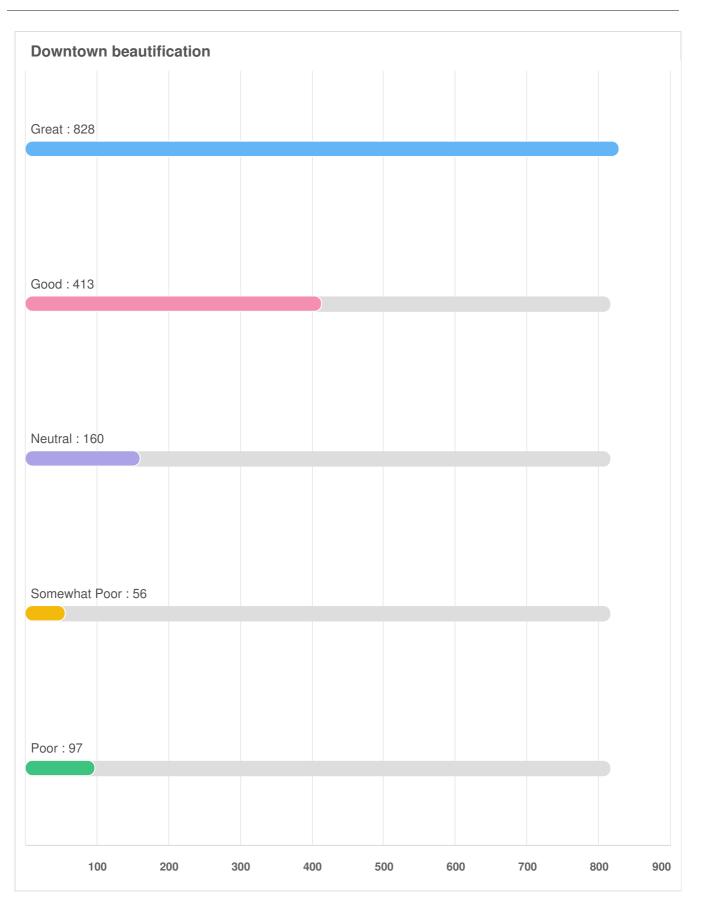

### Q9 Tell us a bit more about your experience with the City's patio program as it relates to the following areas:

Optional question (1567 response(s), 16 skipped) Question type: Likert Question

### Q9 Tell us a bit more about your experience with the City's patio program as it relates to the following areas:

Optional question (1570 response(s), 13 skipped) Question type: Checkbox Question