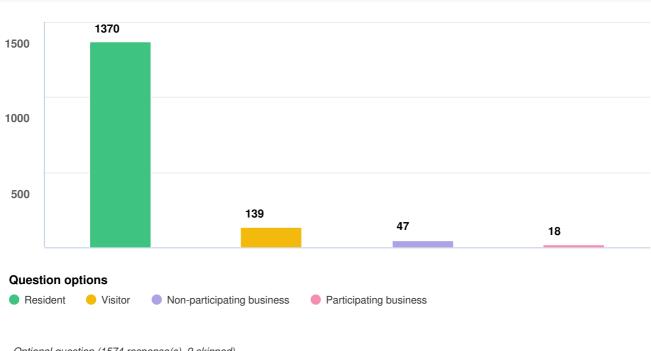

## SURVEY QUESTIONS

Q1 Please select the best option that describes who you are in relation to the Outdoor Patio Program

Optional question (1574 response(s), 9 skipped) Question type: Checkbox Question

Q3 If you are not a business, please skip to the next page (hit save and continue at bottom of page).Please select the best op...