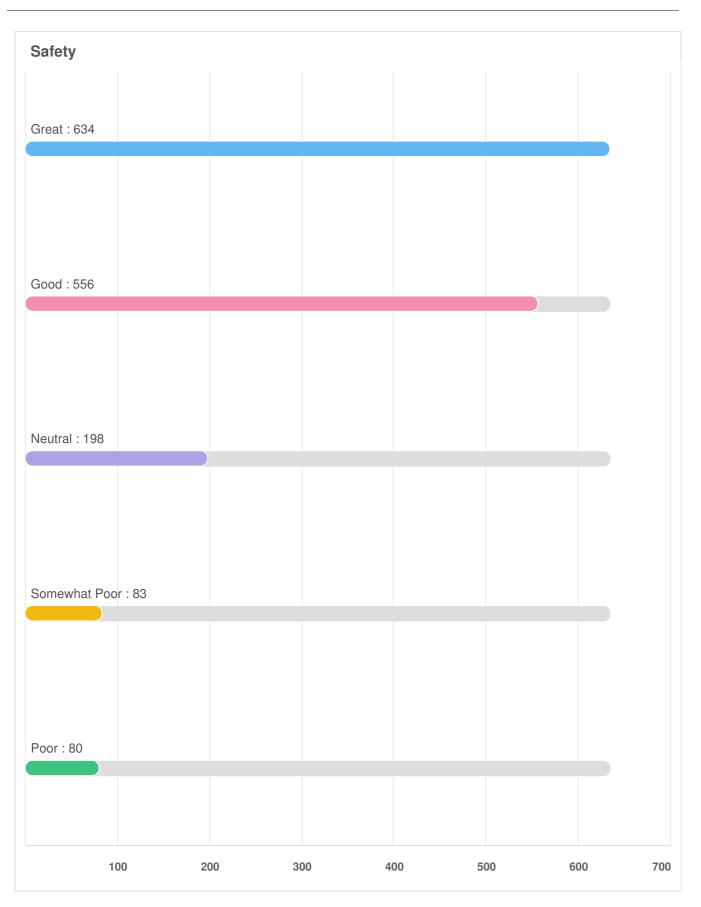

### Q9 Tell us a bit more about your experience with the City's patio program as it relates to the following areas:

Optional question (1567 response(s), 16 skipped) Question type: Likert Question