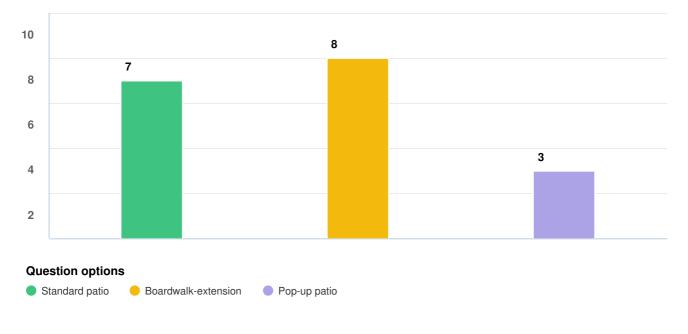

#### **Question options**

🔵 No 🛛 😑 Yes

Optional question (110 response(s), 1473 skipped) Question type: Checkbox Question

Optional question (18 response(s), 1565 skipped) Question type: Checkbox Question