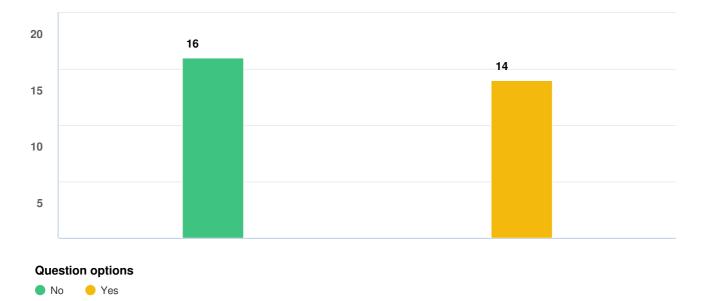

## SURVEY QUESTIONS

Q1 Please select the best option that describes who you are in relation to the Outdoor Patio Program

Optional question (1574 response(s), 9 skipped) Question type: Checkbox Question

Q3 If you are not a business, please skip to the next page (hit save and continue at bottom of page).Please select the best op...