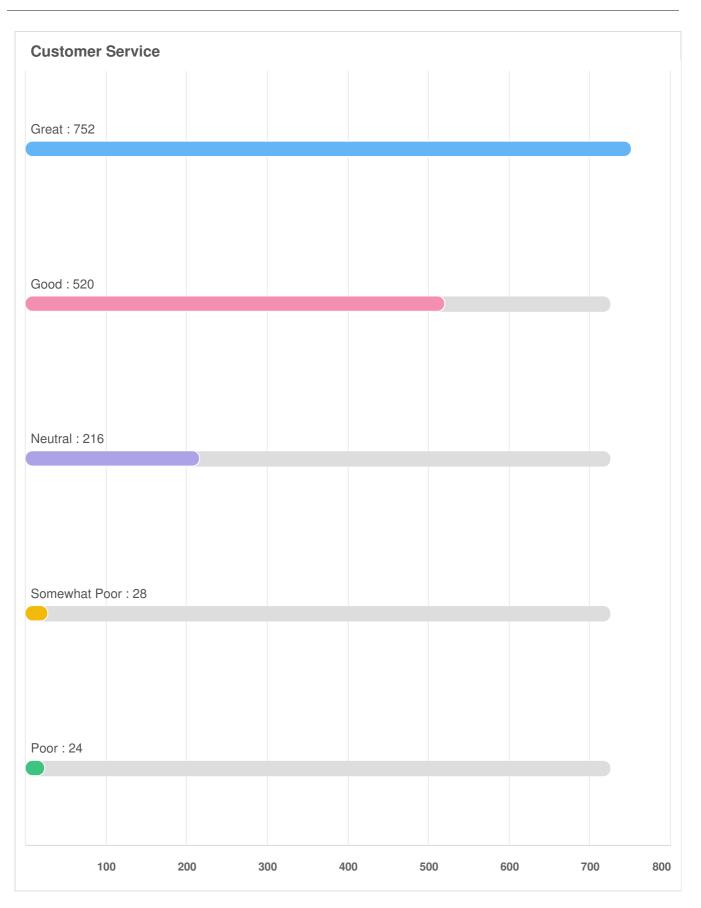

### Q9 Tell us a bit more about your experience with the City's patio program as it relates to the following areas:

Optional question (1567 response(s), 16 skipped) Question type: Likert Question

### Q9 Tell us a bit more about your experience with the City's patio program as it relates to the following areas:

Optional question (1570 response(s), 13 skipped) Question type: Checkbox Question