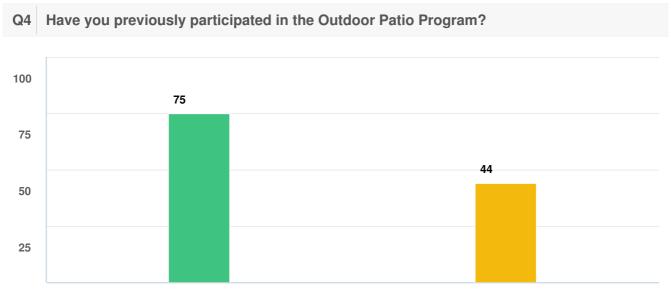

#### **Question options**

🔵 No 🛛 😑 Yes

Optional question (110 response(s), 1473 skipped) Question type: Checkbox Question

Optional question (18 response(s), 1565 skipped) Question type: Checkbox Question