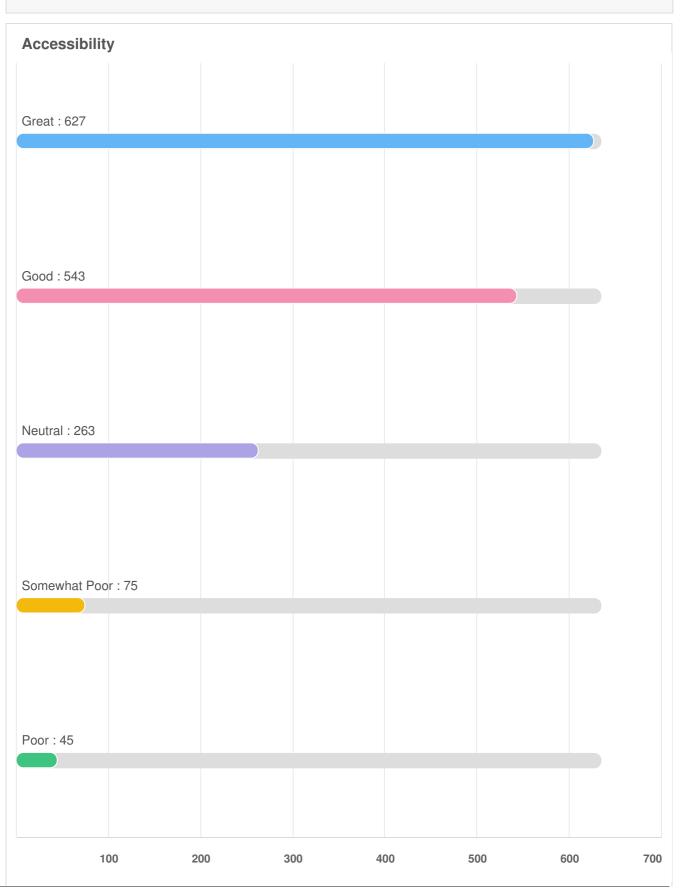

### Q9 Tell us a bit more about your experience with the City's patio program as it relates to the following areas:

Optional question (1567 response(s), 16 skipped) Question type: Likert Question

### Q9 Tell us a bit more about your experience with the City's patio program as it relates to the following areas:

Optional question (1570 response(s), 13 skipped) Question type: Checkbox Question