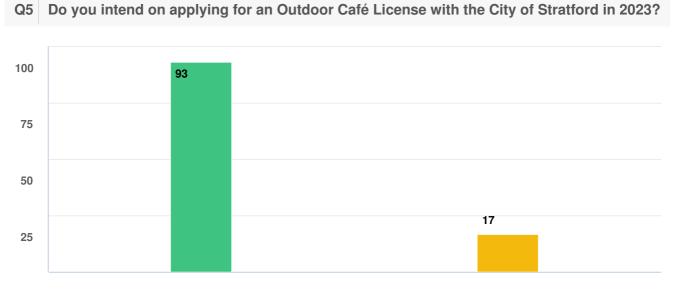

Q7 The fees for 2023 in accordance with the Business License By-law are \$634.00 + \$2.72 per square foot. Would these fees prev...

Optional question (30 response(s), 1553 skipped) Question type: Checkbox Question